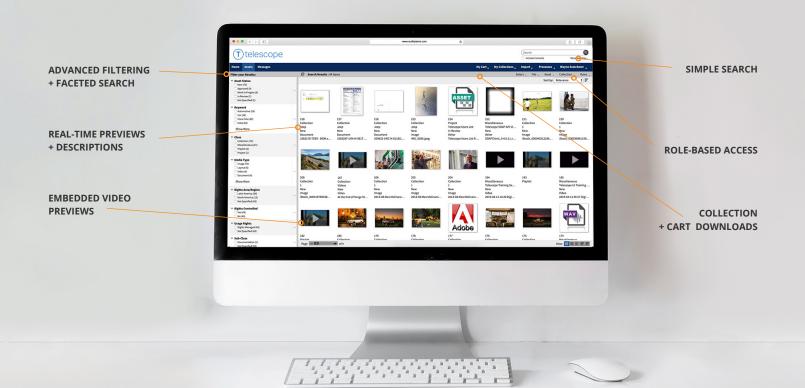

# 1-click search of your company's entire media library

Securely sort and store any type of in-progress and approved digital asset, content, media or file and share them with peers, employees, partners, resellers, franchisees, etc. via the cloud.

### Automatic lift in organizational efficiency

Use simple and advanced search functionality to help your team get to the right asset, right away. No more manual folder searches, disparate naming conventions or file recreation.

#### Smart Collections, Forms, and Advanced Searches

Use multiple methods to find assets. "Smart Collections" allow you to track fresh content automatically, while "Forms" and "Advanced Searches" allow for more complex, predefined searches.

#### **Unmatched Metadata Capabilities**

Flexible and highly customizable metadata structure grows with your organization and provides powerful, efficient search capabilities and process automation that bends to your needs, not vice versa.